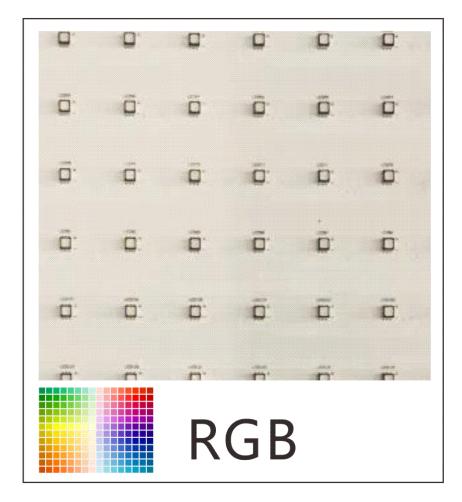

#### 1. Features

- DC5V low voltage power supply, safe and reliable
- ◆ Pixel pitch 10/20mm(0.394"0.787"), delicate running animation
- Easy to build by modular design
- ◆ Easy and flexible print change and video upload

#### 4. Specification

| Model    | Dimensions      | Input Voltage | LED                 | LED Qty | Power |
|----------|-----------------|---------------|---------------------|---------|-------|
| BXQ010GX | 320*320 mm      | DC5V          | SMD3535/2727<br>RGB | 1024    | 24 W  |
|          | (12.60"*12.60") |               |                     |         |       |
|          | 320*160 mm      |               |                     | 512     | 12 W  |
| BAGOTOGA | (12.60"*6.30")  |               |                     |         |       |
|          | 160*160 mm      |               |                     | 256     | 6 W   |
|          | (6.30"*6.30")   |               |                     |         |       |
|          | 320*320 mm      | DC5V          | SMD3535/2727<br>RGB | 256     | 24 W  |
| BXQ020GX | (12.60"*12.60") |               |                     |         |       |
| DAQU2UGA | 320*160 mm      |               |                     | 128     | 12 W  |
|          | (12.60"*6.30")  |               |                     |         |       |