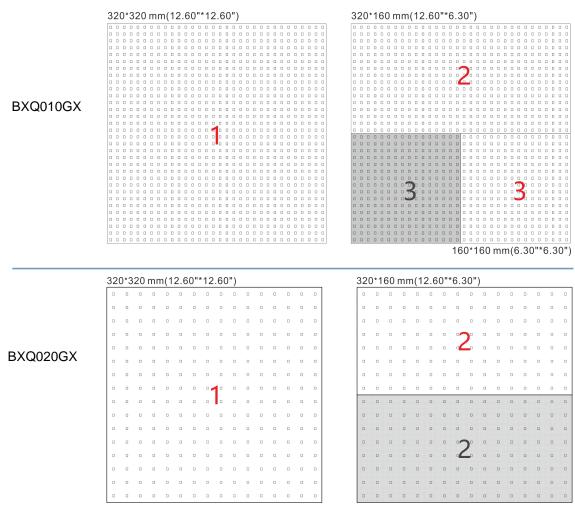

#### 3. Standard Dimensions

Block type combination

Acceptable customization within a certain range

Tel:+86-755-27648024 Fax:+86-755-29520836

#### 4. Specification

| Model    | Dimensions      | Input Voltage | LED                 | LED Qty | Power |
|----------|-----------------|---------------|---------------------|---------|-------|
| BXQ010GX | 320*320 mm      | DC5V          | SMD3535/2727<br>RGB | 1024    | 24 W  |
|          | (12.60"*12.60") |               |                     |         |       |
|          | 320*160 mm      |               |                     | 512     | 12 W  |
| BAGOTOGA | (12.60"*6.30")  |               |                     |         |       |
|          | 160*160 mm      |               |                     | 256     | 6 W   |
|          | (6.30"*6.30")   |               |                     |         |       |
|          | 320*320 mm      | DC5V          | SMD3535/2727<br>RGB | 256     | 24 W  |
| BXQ020GX | (12.60"*12.60") |               |                     |         |       |
| DAQU2UGA | 320*160 mm      |               |                     | 128     | 12 W  |
|          | (12.60"*6.30")  |               |                     |         |       |