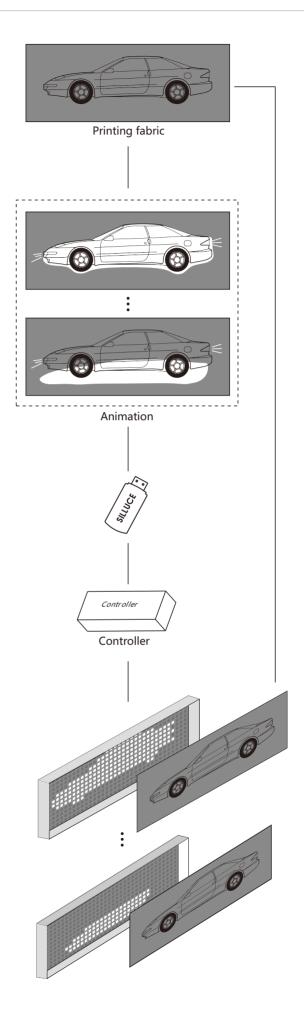

## Introduction

The dynamic light box is composed of light source and controller, which forms the animation effect in combination with the advertising fabric, and can realize the changeable creative advertising according to the designed animation, attracting people担 eyes.

We use static picture effects to achieve dynamic through animation to make the picture full of vitality.

HD canvas print combined with animated video for perfect display.

Rich and varied animations will maximize the effects of stronger advertisements and brands, and can make people impressed.

The picture and the animation are changed together, and the light source can be reused, which greatly saves costs.

The operation is simple, and the effect can be changed according to the customer's preference.