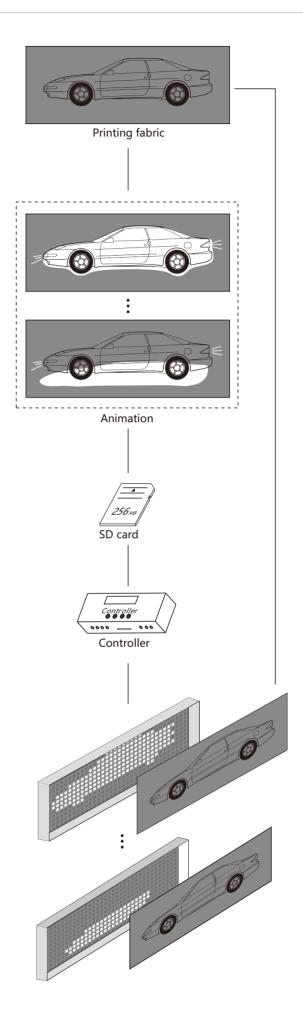

## Introduction

The dynamic light box is composed of light source and controller, which forms the animation effect in combination with the advertising fabric, and can realize the changeable creative advertising according to the designed animation, attracting people担 eyes.

We use static picture effects to achieve dynamic through animation to make the picture full of vitality.

HD canvas print combined with animated video for perfect display.

Rich and varied animations will maximize the effects of stronger advertisements and brands, and can make people impressed.

The picture and the animation are changed together, and the light source can be reused, which greatly saves costs.

The operation is simple, and the effect can be changed according to the customer's preference.