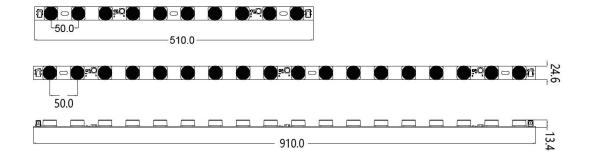

### 3. Dimensions

## 5. Optical parameters (module base)

| PN       | Input | Power | LED  | LED qty | Dimensions       | Flux    | Beam angle |
|----------|-------|-------|------|---------|------------------|---------|------------|
| SHW050AF | DC24V | 30W   | 3535 | 10pcs   | 510*24.6mm       | 2760 lm | 7*18°      |
|          |       | max   | LED  |         |                  |         |            |
| SHW050IF | DC24V | 54W   | 3535 | 18pcs   | 18pcs 910*24.6mm | 4970 lm | 7*18°      |
|          |       | max   | LED  |         |                  |         |            |