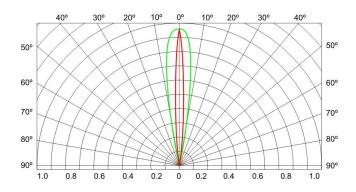

--------|
| Operating (case) temperature range (Tc)    | -25+55℃ |
| Storage temperature range                  | -25+65℃ |
| IP rating                                  | IP62    |

1



# SHW050XF

## 5. Optical parameters (module base)

| PN       | Input | Power | LED  | LED qty | Dimensions       | Flux    | Beam angle |
|----------|-------|-------|------|---------|------------------|---------|------------|
| SHW050AF | DC24V | 30W   | 3535 | 10pcs   | 510*24.6mm       | 2760 lm | 7*18°      |
|          |       | max   | LED  |         |                  |         |            |
| SHW050IF | DC24V | 54W   | 3535 | 18pcs   | 18pcs 910*24.6mm | 4970 lm | 7*18°      |
|          |       | max   | LED  |         |                  |         |            |

## 6. Light distribution graph



### Attention:

- Mechanical pressure should not be applied on the surface of the product and its connectors to avoid mechanical damage.
- Installation shall not damage the conductive circuit on the printed circuit board of the product.
- Installation of LED bars (including power) requires consideration of electrical and safety standards for all applications. Only those with relevant qualifications can install it.
- Pay attention to polarity! The wrong connection will result in no optical output and may damage the product.
- The LED bar have to match with metal profile for a better heat dissipation.
- Pay attention to electrostatic damage when installing.
- Ensure that the power supply has sufficient rated power to drive all loads.
- The LED bar itself cannot bear the unexpected mechanic